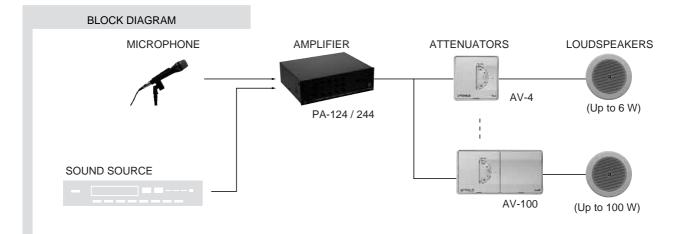

## **ATTENUATORS**

AV-4 / AV-40 / AV-100

100 V Line attenuators. Built-in security paging system that allows the messages go through at full power, no matter the position of the volume control. The 3 different power handling capacities, 6 W in the AV-4, 40 W in the AV-40 and 100 W in the AV-100, allow to cover any specific power requirement.